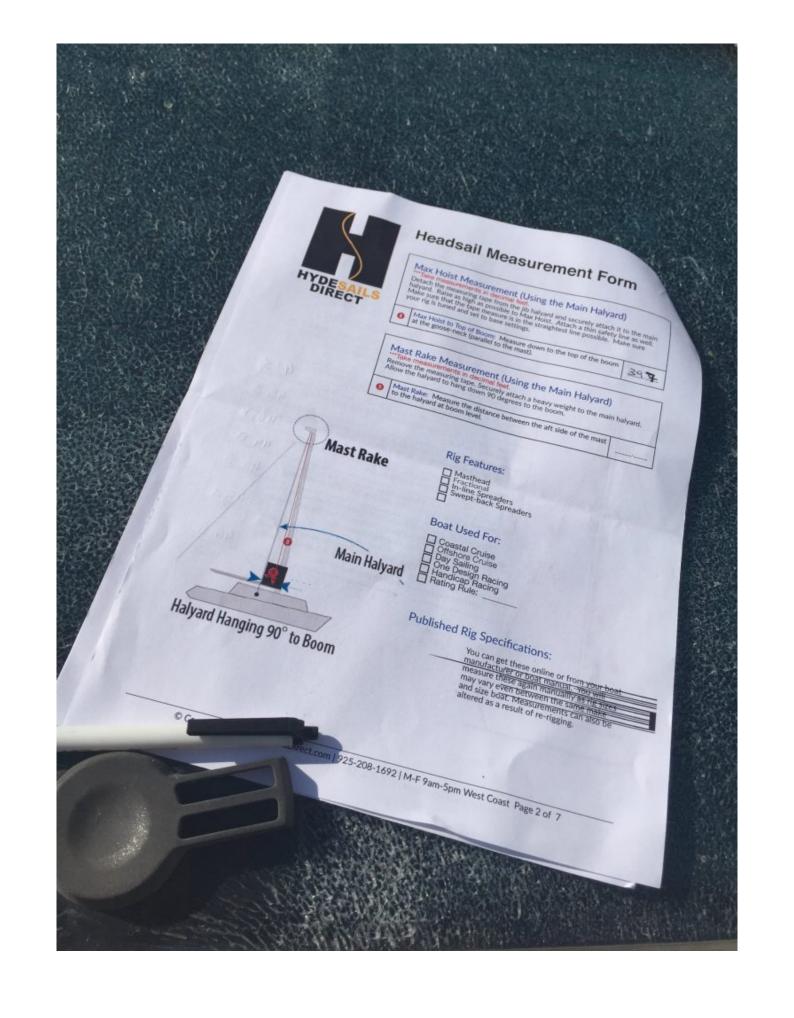

|                            | Shipping \$0.00<br>Cost: |                |
|                        |                                                                                                                                                                                                                                                                                                                                                      | Grand \$1,961.88<br>Total: |                          |                |

#### Measurement













## Time to test the new sail