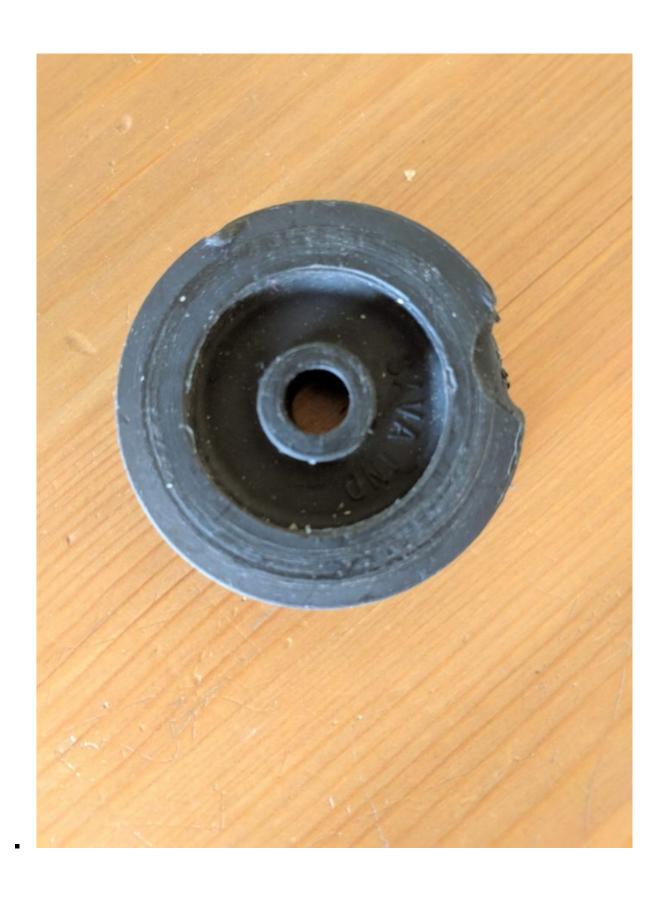

Ball bearing for boom ends: https://www.catalinadirect.com/index.cfm/product/11/masthead-s heave-ball-bearing-c-25-c-27-c-28-outhaul-c-28-c-30-c-34-c-36.cfm

Catalina 34 outhaul post: https://c34.org/bbs/index.php/topic,6301.msg40823.html#msg4082