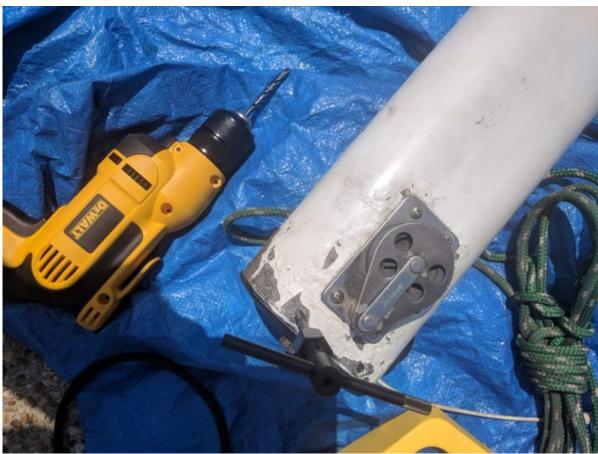

One of the challenge was to remove the end caps, I guess they haven't been removed for a very long time, maybe never?

## Hardware

On each end caps, I replaced the screws with 8 x  $\frac{1}{4}$ -20 x 1/2" SS Hex Head Bolts

The new system is composed of two ball-bearing Harken bullet blocks:

- Harken #085 Double Block w/Becket
   (https://www.westmarine.com/buy/harken-29mm-double-bulle
   t-block-with-becket-114314)
- Harken #086 Triple Block
  (https://www.westmarine.com/buy/harken-29mm-triple-bulle
  t-block-114322)
- 30′ 5/16 line back to cockpit.
- Spinlock PXR Single Cam Cleat for control in the cockpit (https://www.atlanticriggingsupply.com/sppxcamcl.html)