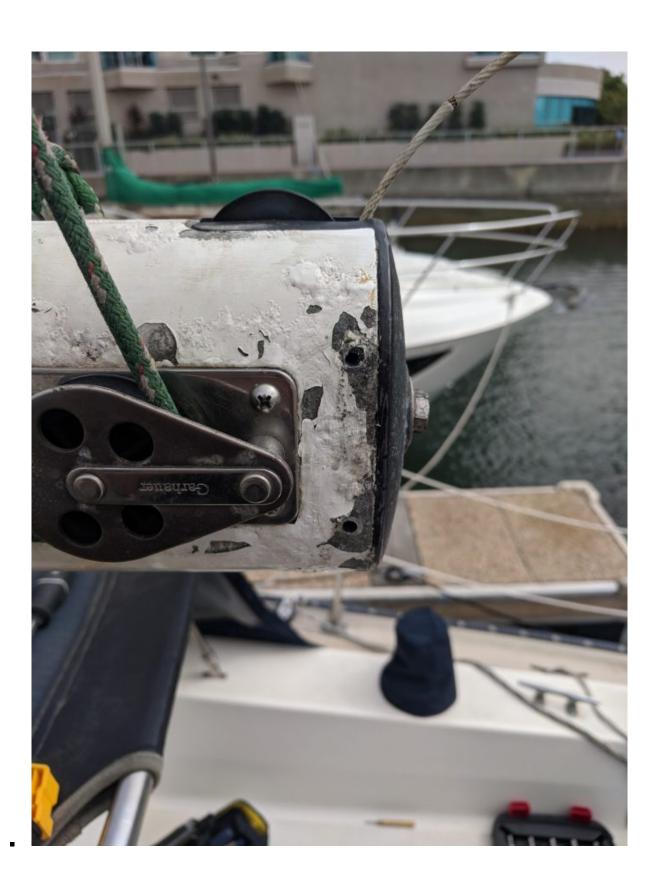

## Boom outhaul replacement

It was not possible to take advantage of the outhaul with the sail becoming a bit older, it was a missing feature. So after a bit of fighting with the boom, I was able to tear it down and see how it looked.

One of the challenge was to remove the end caps, I guess they haven't been removed for a very long time, maybe never?

## Hardware

On each end caps, I replaced the screws with 8 x  $\frac{1}{4}$ -20 x 1/2" SS Hex Head Bolts

The new system is composed of two ball-bearing Harken bullet blocks:

- Harken #085 Double Block w/Becket
   (https://www.westmarine.com/buy/harken-29mm-double-bulle
   t-block-with-becket-114314)
- Harken #086 Triple Block
  (https://www.westmarine.com/buy/harken-29mm-triple-bulle
  t-block-114322)
- 30′ 5/16 line back to cockpit.
- Spinlock PXR Single Cam Cleat for control in the cockpit (https://www.atlanticriggingsupply.com/sppxcamcl.html)