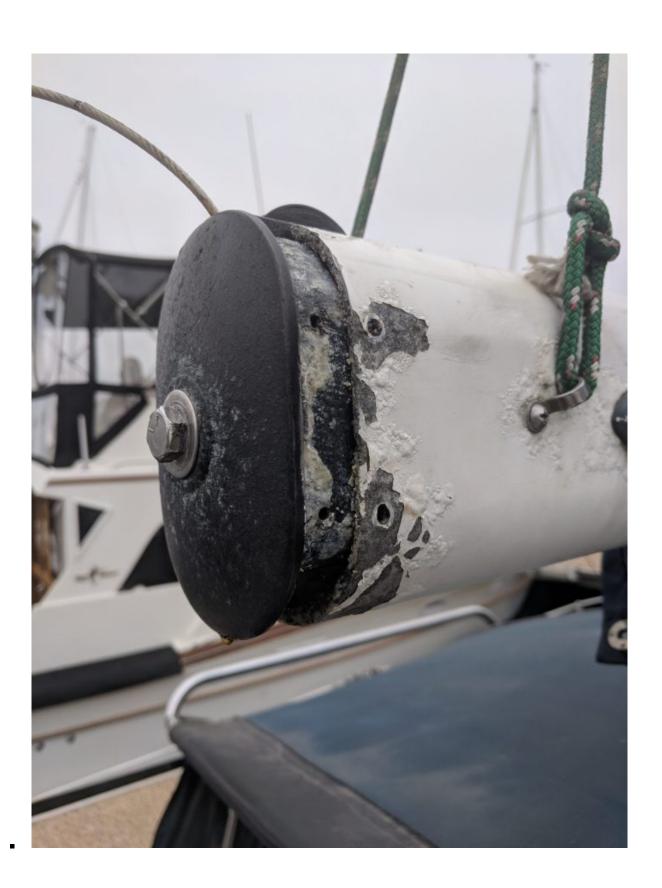

## Boom outhaul replacement

It was not possible to take advantage of the outhaul with the sail becoming a bit older, it was a missing feature. So after a bit of fighting with the boom, I was able to tear it down and see how it looked.

One of the challenge was to remove the end caps, I guess they haven't been removed for a very long time, maybe never?

## **Photos**

.