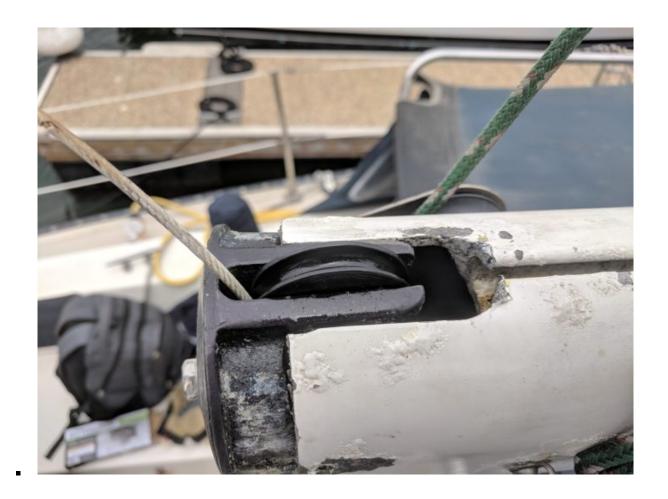

## Hardware

On each end caps, I replaced the screws with 8 x  $\frac{1}{4}$ -20 x 1/2" SS Hex Head Bolts

The new system is composed of two ball-bearing Harken bullet blocks:

- Harken #085 Double Block w/Becket
   (https://www.westmarine.com/buy/harken-29mm-double-bulle
   t-block-with-becket-114314)
- Harken #086 Triple Block
  (https://www.westmarine.com/buy/harken-29mm-triple-bulle
  t-block-114322)
- 30′ 5/16 line back to cockpit.
- Spinlock PXR Single Cam Cleat for control in the cockpit (https://www.atlanticriggingsupply.com/sppxcamcl.html)

This has been a huge improvement on the sail control! You can see some pictures and references below.

## **Photos**

.