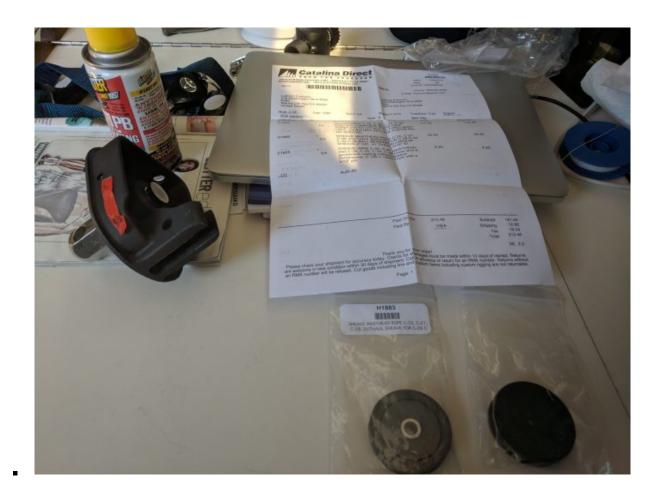

## Hardware

On each end caps, I replaced the screws with 8 x  $\frac{1}{4}$ -20 x 1/2" SS Hex Head Bolts

The new system is composed of two ball-bearing Harken bullet blocks:

- Harken #085 Double Block w/Becket
   (https://www.westmarine.com/buy/harken-29mm-double-bulle
   t-block-with-becket-114314)
- Harken #086 Triple Block
  (https://www.westmarine.com/buy/harken-29mm-triple-bulle
  t-block-114322)
- 30′ 5/16 line back to cockpit.
- Spinlock PXR Single Cam Cleat for control in the cockpit (https://www.atlanticriggingsupply.com/sppxcamcl.html)

## References

https://www.catalinadirect.com/index.cfm/product/1139/boom-end-casting-c-28-c-30-c-34-c-36.cfm

Boom end:

https://www.catalinadirect.com/index.cfm/product/1139/boom-end-casting-c-28-c-30-c-34-c-36.cfm

Ball bearing for boom ends: https://www.catalinadirect.com/index.cfm/product/11/masthead-s heave-ball-bearing-c-25-c-27-c-28-outhaul-c-28-c-30-c-34-c-36.cfm

Catalina 34 outhaul post: https://c34.org/bbs/index.php/topic,6301.msg40823.html#msg4082