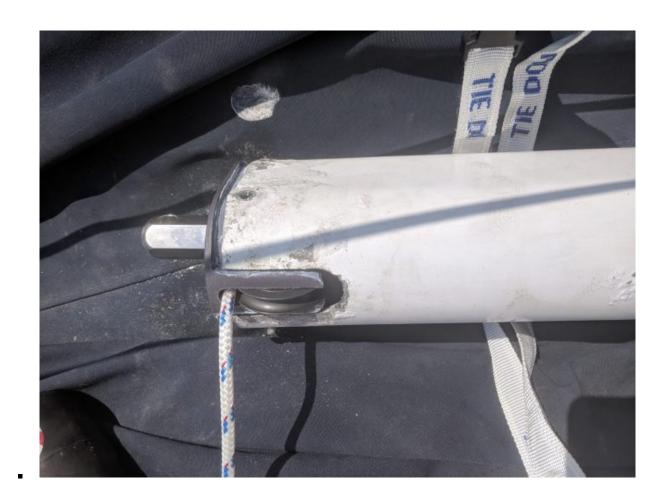

## Boom outhaul replacement

It was not possible to take advantage of the outhaul with the sail becoming a bit older, it was a missing feature. So after a bit of fighting with the boom, I was able to tear it down and see how it looked.

One of the challenge was to remove the end caps, I guess they haven't been removed for a very long time, maybe never?

## **Photos**

.