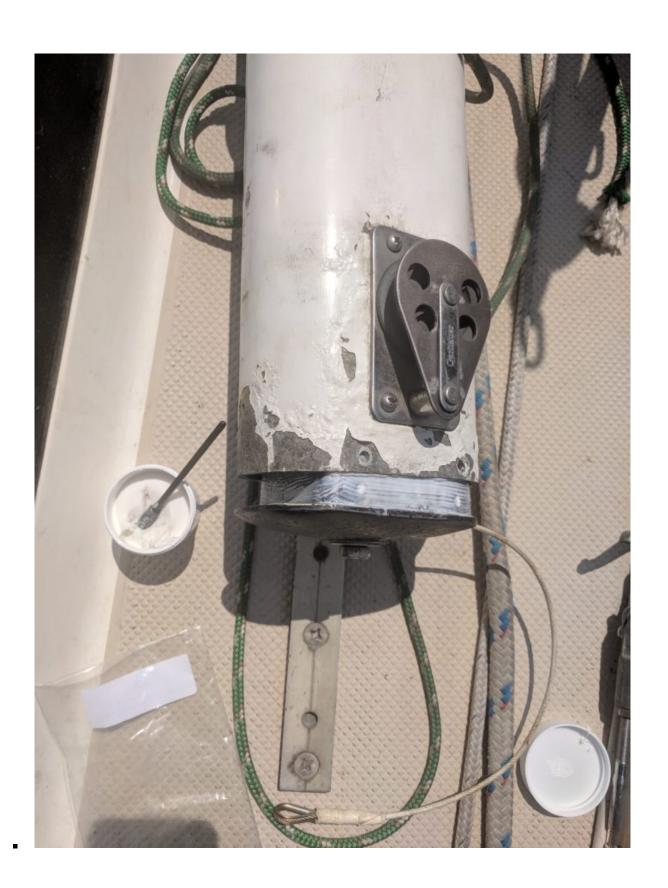

## Hardware

On each end caps, I replaced the screws with 8 x  $\frac{1}{4}$ -20 x 1/2" SS Hex Head Bolts

The new system is composed of two ball-bearing Harken bullet blocks:

- Harken #085 Double Block w/Becket
   (https://www.westmarine.com/buy/harken-29mm-double-bulle
   t-block-with-becket-114314)
- Harken #086 Triple Block
  (https://www.westmarine.com/buy/harken-29mm-triple-bulle
  t-block-114322)
- 30′ 5/16 line back to cockpit.
- Spinlock PXR Single Cam Cleat for control in the cockpit (https://www.atlanticriggingsupply.com/sppxcamcl.html)

## **Photos**

.