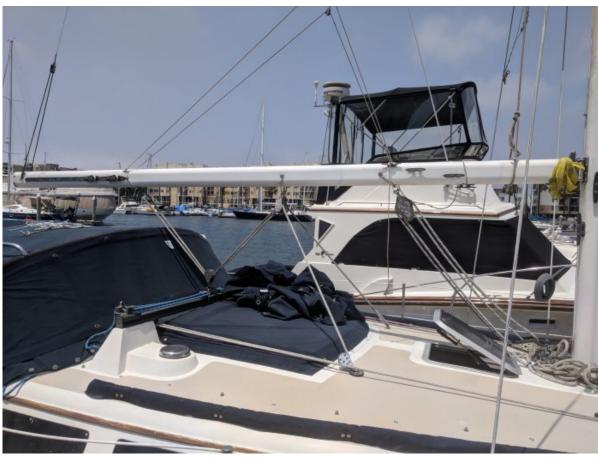

as to remove the end caps, I guess they haven't been removed for a very long time, maybe never?

## Hardware

On each end caps, I replaced the screws with 8 x  $\frac{1}{4}$ -20 x 1/2" SS Hex Head Bolts

The new system is composed of two ball-bearing Harken bullet blocks:

- Harken #085 Double Block w/Becket
   (https://www.westmarine.com/buy/harken-29mm-double-bulle
   t-block-with-becket-114314)
- Harken #086 Triple Block
  (https://www.westmarine.com/buy/harken-29mm-triple-bulle
  t-block-114322)
- 30′ 5/16 line back to cockpit.
- Spinlock PXR Single Cam Cleat for control in the cockpit (https://www.atlanticriggingsupply.com/sppxcamcl.html)

This has been a huge improvement on the sail control! You can see some pictures and references below.

## **Photos**



























.

































## References

https://www.catalinadirect.com/index.cfm/product/1139/boom-end-casting-c-28-c-30-c-34-c-36.cfm

Boom end:

https://www.catalinadirect.com/index.cfm/product/1139/boom-end-casting-c-28-c-30-c-34-c-36.cfm

Ball bearing for boom ends: https://www.catalinadirect.com/index.cfm/product/11/masthead-s heave-ball-bearing-c-25-c-27-c-28-outhaul-c-28-c-30-c-34-c-36.cfm

Catalina 34 outhaul post: https://c34.org/bbs/index.php/topic,6301.msg40823.html#msg4082

Julandra reference: https://julandra.shutterfly.com/274#277