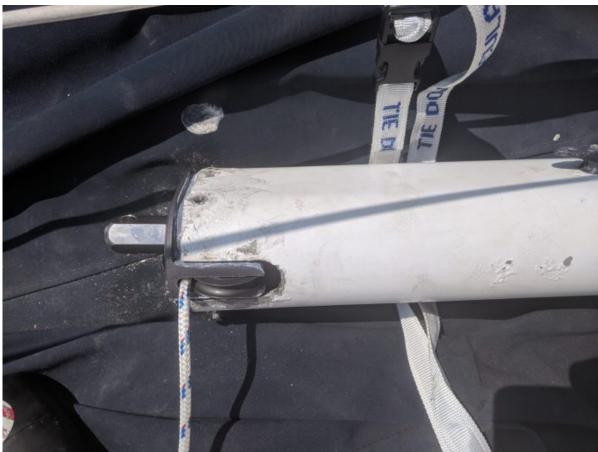

## Boom outhaul replacement

It was not possible to take advantage of the outhaul with the sail becoming a bit older, it was a missing feature. So after a bit of fighting with the boom, I was able to tear it down and see how it looked.

One of the challenge was to remove the end caps, I guess they haven't been removed for a very long time, maybe never?

## **Photos**

.