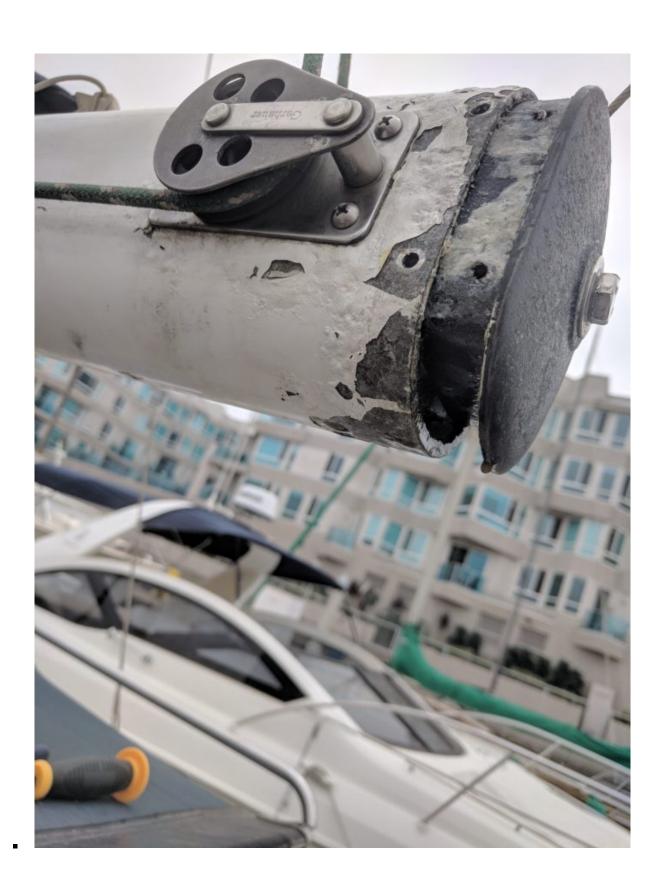

## Boom outhaul replacement

It was not possible to take advantage of the outhaul with the sail becoming a bit older, it was a missing feature. So after a bit of fighting with the boom, I was able to tear it down and see how it looked.

One of the challenge was to remove the end caps, I guess they haven't been removed for a very long time, maybe never?

## Hardware

On each end caps, I replaced the screws with 8 x  $\frac{1}{4}$ -20 x 1/2" SS Hex Head Bolts

The new system is composed of two ball-bearing Harken bullet blocks:

- Harken #085 Double Block w/Becket
   (https://www.westmarine.com/buy/harken-29mm-double-bulle
   t-block-with-becket-114314)
- Harken #086 Triple Block
  (https://www.westmarine.com/buy/harken-29mm-triple-bulle
  t-block-114322)
- 30′ 5/16 line back to cockpit.
- Spinlock PXR Single Cam Cleat for control in the cockpit (https://www.atlanticriggingsupply.com/sppxcamcl.html)

## **Photos**

.