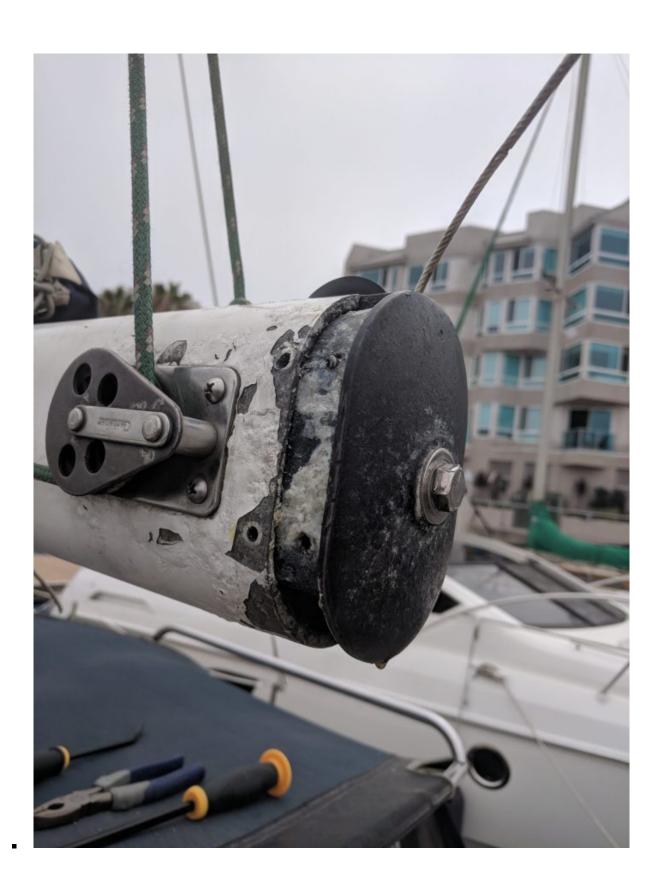

## Boom outhaul replacement

It was not possible to take advantage of the outhaul with the sail becoming a bit older, it was a missing feature. So after a bit of fighting with the boom, I was able to tear it down and see how it looked.

One of the challenge was to remove the end caps, I guess they haven't been removed for a very long time, maybe never?

## **Photos**

.