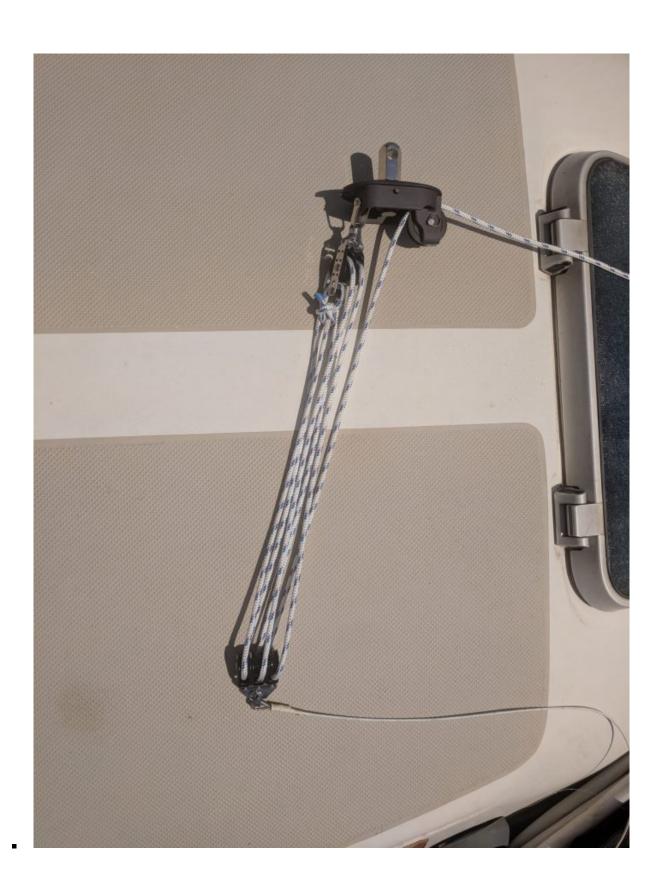

## Hardware

On each end caps, I replaced the screws with 8 x  $\frac{1}{4}$ -20 x 1/2" SS Hex Head Bolts

The new system is composed of two ball-bearing Harken bullet blocks:

- Harken #085 Double Block w/Becket
   (https://www.westmarine.com/buy/harken-29mm-double-bulle
   t-block-with-becket-114314)
- Harken #086 Triple Block
  (https://www.westmarine.com/buy/harken-29mm-triple-bulle
  t-block-114322)
- 30′ 5/16 line back to cockpit.
- Spinlock PXR Single Cam Cleat for control in the cockpit (https://www.atlanticriggingsupply.com/sppxcamcl.html)

This has been a huge improvement on the sail control! You can see some pictures and references below.

## **Photos**

.