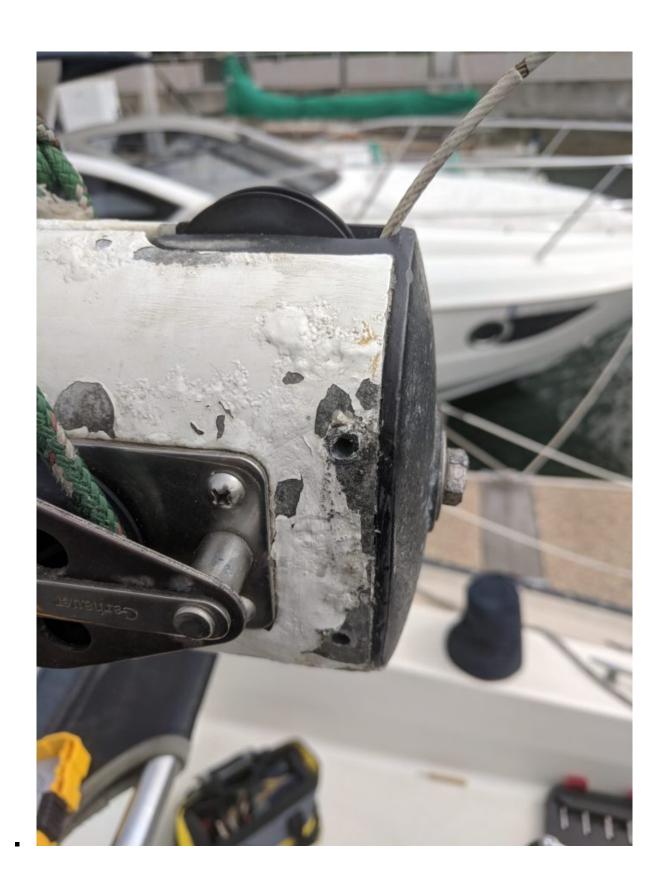

## Boom outhaul replacement

It was not possible to take advantage of the outhaul with the sail becoming a bit older, it was a missing feature. So after a bit of fighting with the boom, I was able to tear it down and see how it looked.

One of the challenge was to remove the end caps, I guess they haven't been removed for a very long time, maybe never?

## Hardware

On each end caps, I replaced the screws with 8 x  $\frac{1}{4}$ -20 x 1/2" SS Hex Head Bolts

The new system is composed of two ball-bearing Harken bullet blocks:

- Harken #085 Double Block w/Becket
   (https://www.westmarine.com/buy/harken-29mm-double-bulle
   t-block-with-becket-114314)
- Harken #086 Triple Block
  (https://www.westmarine.com/buy/harken-29mm-triple-bulle
  t-block-114322)
- 30′ 5/16 line back to cockpit.
- Spinlock PXR Single Cam Cleat for control in the cockpit (https://www.atlanticriggingsupply.com/sppxcamcl.html)