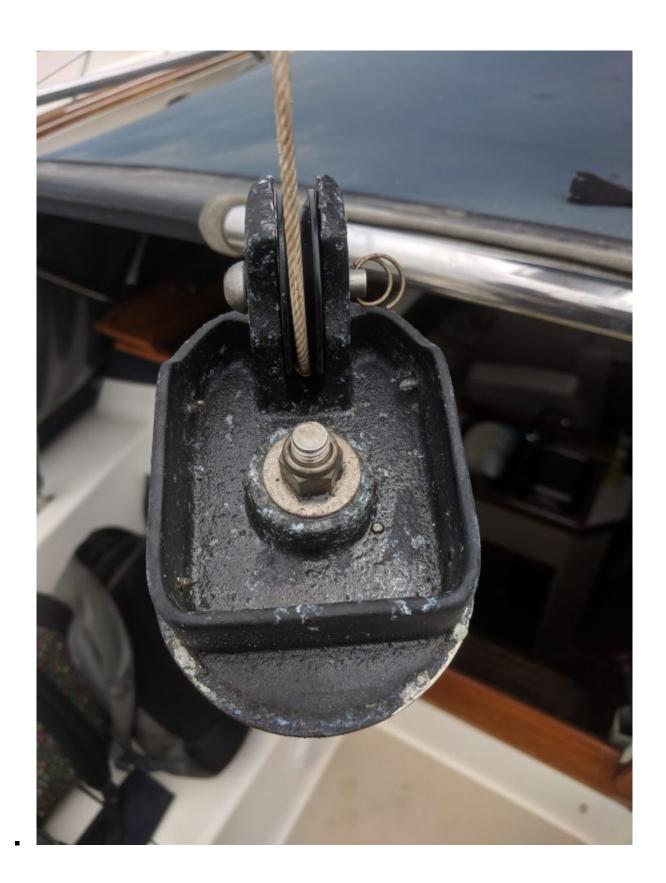

## Boom outhaul replacement

It was not possible to take advantage of the outhaul with the sail becoming a bit older, it was a missing feature. So after a bit of fighting with the boom, I was able to tear it down and see how it looked.

One of the challenge was to remove the end caps, I guess they haven't been removed for a very long time, maybe never?

## Hardware

On each end caps, I replaced the screws with 8 x  $\frac{1}{4}$ -20 x 1/2" SS Hex Head Bolts

The new system is composed of two ball-bearing Harken bullet blocks:

- Harken #085 Double Block w/Becket
   (https://www.westmarine.com/buy/harken-29mm-double-bulle
   t-block-with-becket-114314)
- Harken #086 Triple Block
  (https://www.westmarine.com/buy/harken-29mm-triple-bulle
  t-block-114322)
- 30′ 5/16 line back to cockpit.
- Spinlock PXR Single Cam Cleat for control in the cockpit (https://www.atlanticriggingsupply.com/sppxcamcl.html)

## **Photos**

.