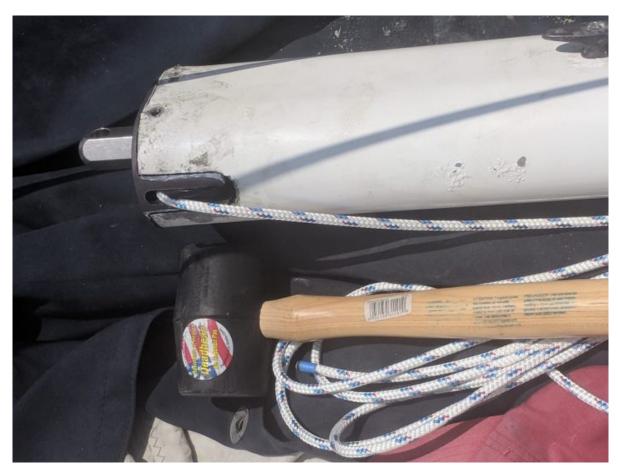

One of the challenge was to remove the end caps, I guess they haven't been removed for a very long time, maybe never?

## Hardware

On each end caps, I replaced the screws with 8 x  $\frac{1}{4}$ -20 x 1/2" SS Hex Head Bolts

The new system is composed of two ball-bearing Harken bullet blocks:

- Harken #085 Double Block w/Becket
   (https://www.westmarine.com/buy/harken-29mm-double-bulle
   t-block-with-becket-114314)
- Harken #086 Triple Block
  (https://www.westmarine.com/buy/harken-29mm-triple-bulle
  t-block-114322)
- 30′ 5/16 line back to cockpit.
- Spinlock PXR Single Cam Cleat for control in the cockpit (https://www.atlanticriggingsupply.com/sppxcamcl.html)