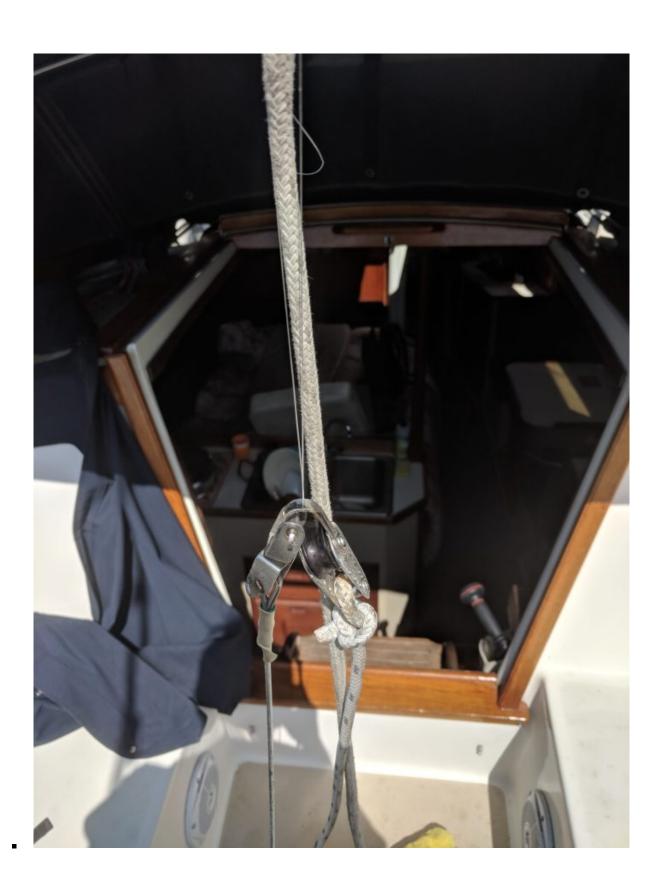

## Hardware

On each end caps, I replaced the screws with 8 x  $\frac{1}{4}$ -20 x 1/2" SS Hex Head Bolts

The new system is composed of two ball-bearing Harken bullet blocks:

- Harken #085 Double Block w/Becket
   (https://www.westmarine.com/buy/harken-29mm-double-bulle
   t-block-with-becket-114314)
- Harken #086 Triple Block
  (https://www.westmarine.com/buy/harken-29mm-triple-bulle
  t-block-114322)
- 30′ 5/16 line back to cockpit.
- Spinlock PXR Single Cam Cleat for control in the cockpit (https://www.atlanticriggingsupply.com/sppxcamcl.html)

## **Photos**

.