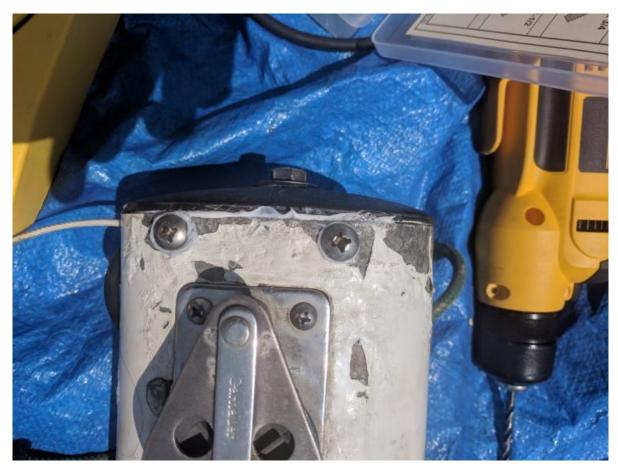

One of the challenge was to remove the end caps, I guess they haven't been removed for a very long time, maybe never?

## Hardware

On each end caps, I replaced the screws with 8 x  $\frac{1}{4}$ -20 x 1/2" SS Hex Head Bolts

The new system is composed of two ball-bearing Harken bullet blocks:

- Harken #085 Double Block w/Becket
   (https://www.westmarine.com/buy/harken-29mm-double-bulle
   t-block-with-becket-114314)
- Harken #086 Triple Block
  (https://www.westmarine.com/buy/harken-29mm-triple-bulle
  t-block-114322)
- 30′ 5/16 line back to cockpit.
- Spinlock PXR Single Cam Cleat for control in the cockpit (https://www.atlanticriggingsupply.com/sppxcamcl.html)