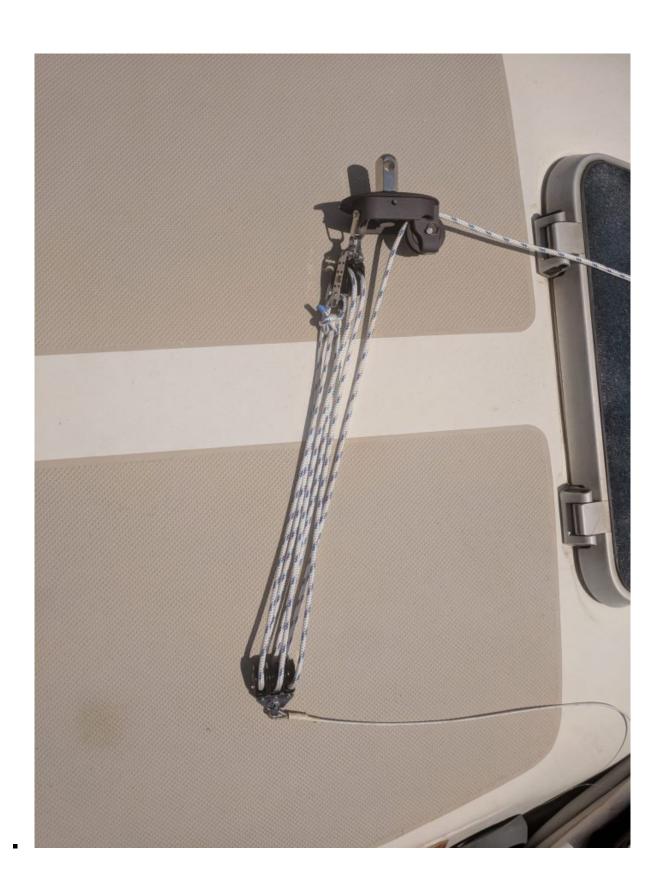

This has been a huge improvement on the sail control! You can see some pictures and references below.

## **Photos**

.