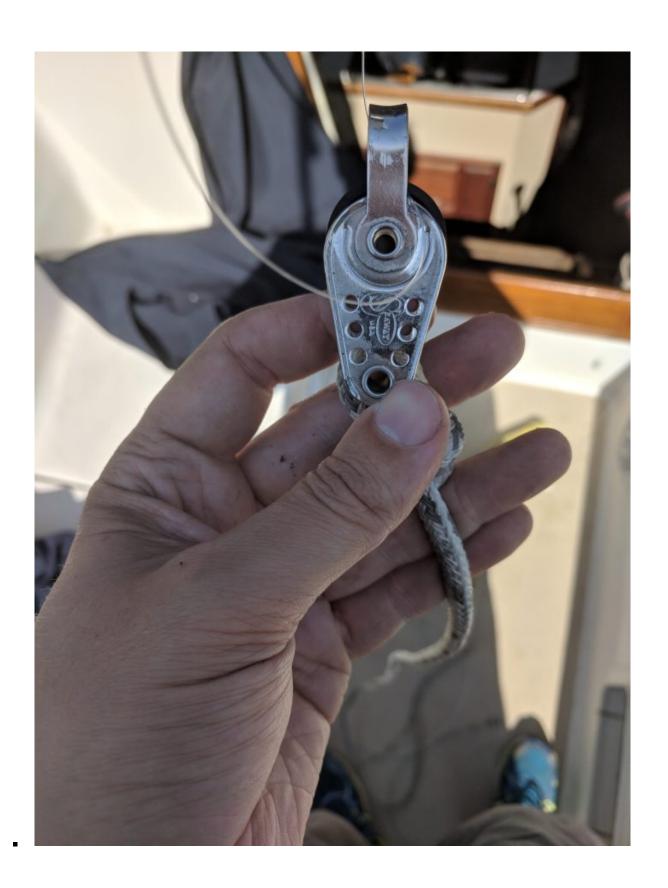

## Hardware

On each end caps, I replaced the screws with 8 x  $\frac{1}{4}$ -20 x 1/2" SS Hex Head Bolts

The new system is composed of two ball-bearing Harken bullet blocks:

- Harken #085 Double Block w/Becket
   (https://www.westmarine.com/buy/harken-29mm-double-bulle
   t-block-with-becket-114314)
- Harken #086 Triple Block
  (https://www.westmarine.com/buy/harken-29mm-triple-bulle
  t-block-114322)
- 30′ 5/16 line back to cockpit.
- Spinlock PXR Single Cam Cleat for control in the cockpit (https://www.atlanticriggingsupply.com/sppxcamcl.html)

## **Photos**

.